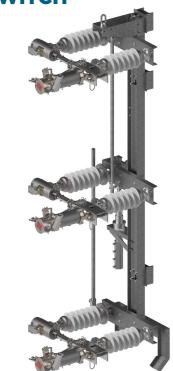

## TU-1TS2, ALUMINUM 1 WAY SIDE BREAK SWITCH RATINGS 38-72KV 600-2000A

The Unitized BearTrap switch offers a fully assembled switch, built on a 1-piece mount. Shipped fully adjusted and assembled, the switch greatly reduces the time it takes to install in the field, saving the customer installation time and money.

Offered in 34, 46 and 69kV, this side break can be mounted in 4 different configurations, vertical, face mount, pole top and mid pole.

Pole Top (Mid Pole)

Vertical Mount (phase over phase)

Turner Electric<sup>®</sup> | Hubbell Power Systems, Inc. | hubbellpowersystems.com ©Copyright 2017 Hubbell Incorporated. Because Hubbell has a policy of continuous product improvement, we reserve the right to change design and specifications without notice.